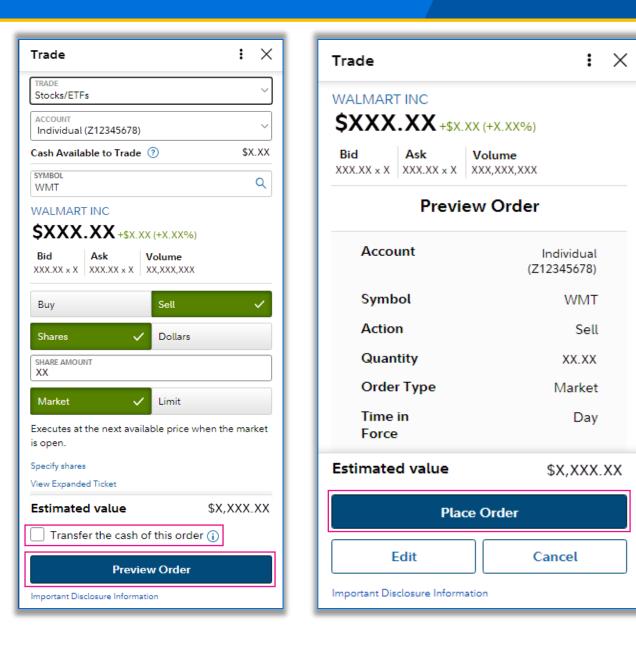

## **1.** <u>Updating Your Profile</u>

Visit your *profile* to review and update your personal information, such as personal email, mailing address, phone number, and beneficiaries. 2. <u>Selling Shares</u>

Click *Sell Shares* on the top left-hand side of your screen or use the green button on the *Positions* tab to get started.

- 3. <u>Withdrawing Cash/Adding a Bank</u> Click *Transfer* to withdraw (or deposit) cash from your Fidelity Account or to set up new bank instructions.
- 4. Managing Dividends